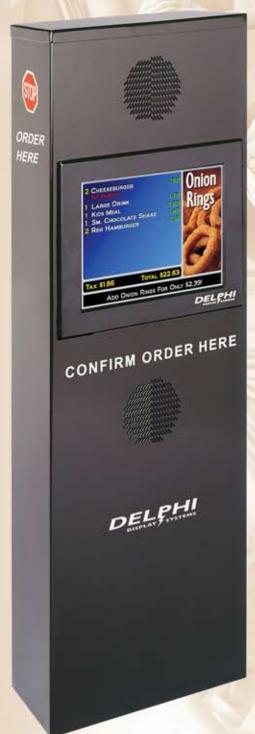

# Delphi's New GREEN Display Technology

### **Environmentally Friendly**

- ✓ Power Efficient Uses 40% Less Energy!
- ✓ Made from 100% Recyclable Materials
- RoHS (Restriction of Hazardous Substances Directive) Compliant
- Meets Stringent International Approvals Required in Asia, Europe, Africa and Middle East Markets

#### **Improved Reliability**

- ✓ New 50,000+ Hour LCD Backlight Provides nearly 6 Years of Continuous Operation!
- ✓ Lower Power means Less Heat and Better Performance in Extreme Temperatures
- ✓ Enhanced Environmental Control and Monitoring System Protects Electronics from the Harsh Environment

#### **Increased Performance**

- √ 30% Faster Processor
- ✓ 4x Larger Memory & Content Storage Capacity

## **Easy Upgrade Path**

- ✓ Drop in Replacement for your existing Delphi OCS Display
- ✓ Trade-in Programs Available

Rev. 2/09